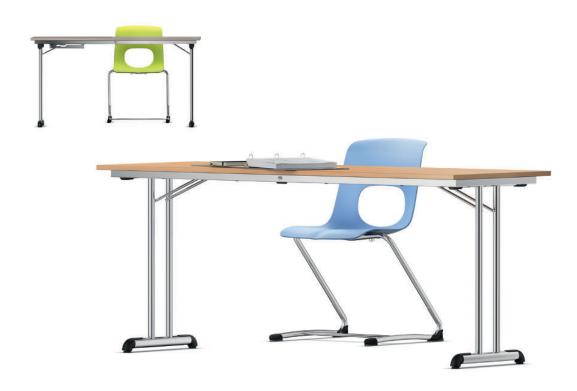

## Clapp-T Folding table.

Frame consisting of two T-shaped foot supports made from round and two cross-frames made from rectangular steel tubing. All items powder-coated or chrome-plated. Skids with plastic kick protection and adjustable glide elements with plastic or felt. With folding mechanism and integrated stack protection.

Table height 74 cm.

Table top made from melamine-coated chipboard (19mm) with glued plastic edge or solid HPL top, each with straight corners.

Accessories: Stacking cart for transporting maximum 10 folding tables. Made from powder-coated rectangular tubular steel The following material groups are available: Frame made of steel tube: M1,(chrome-plated); Top made of chipboard: L6; HPL-top: L4.