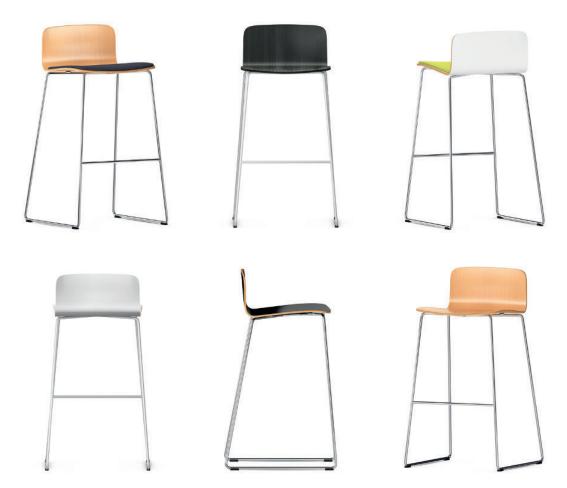

## Com High seat.

**Skid frame** made from welded, chrome-plated or white-aluminium-coated circular steel tube. With cross-strut as foot support.

Seat made from ergonomically shaped plywood or from solid HPL material. Optionally also available with cushioned seat. Equipment and options. Plastic glide elements for soft floors or felt glide elements for hard floors.

The following material groups are available: Frame made of steel: M(chrome-plated); Seat made of wood: H(natural, black); Seat made of HPL-top: L(black, gray, white); Fabric cover: S69.

|     | Upholstery:<br>Seat 10 mm.             |             |             |  |
|-----|----------------------------------------|-------------|-------------|--|
| Com |                                        | 31731       | 31732       |  |
|     | Seat w·h·d                             | 450.790.410 | 450-800-410 |  |
|     | Total w·h·d                            | 530-9       | 530.970.560 |  |
|     | Back h                                 | 200         | 190         |  |
|     | Distance of seat to floor mm           | 790         | 800         |  |
|     | Distance of seat to foot position h mm | 450         | 460         |  |
|     | Optimum table height mm                | 1020-1090   | 1030-1100   |  |
|     | Weight kg                              | 7,5         | 8,0         |  |