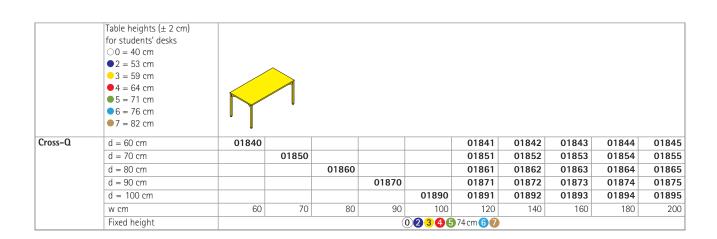

## Group table with square tubular legs.

Frame consisting of a welded, set-back rectangular steel edging, powder-coated with black epoxy resin and screwed-on bracket with table legs made from square tubular steel, powder-coated with coloured epoxy resin or chrome-plated. Table with levelling screws, glide elements for hard or soft floorings or universal glide elements, or with 2 or 4 lockable castors. Table in 8 fixed heights.