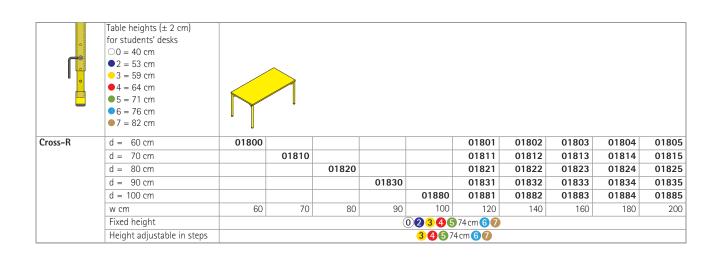

## Group table with round tubular legs.

Frame consisting of a welded, set-back rectangular steel edging, powder-coated with black epoxy resin and screwed-on bracket with table legs made from round tubular steel, powder-coated with coloured epoxy resin or chrome-plated. Table with levelling screws, glide elements for hard or soft floorings or universal glide elements, or with 2 or 4 lockable castors. Table in 8 fixed heights or with 6-position Allen-key height adjustment.