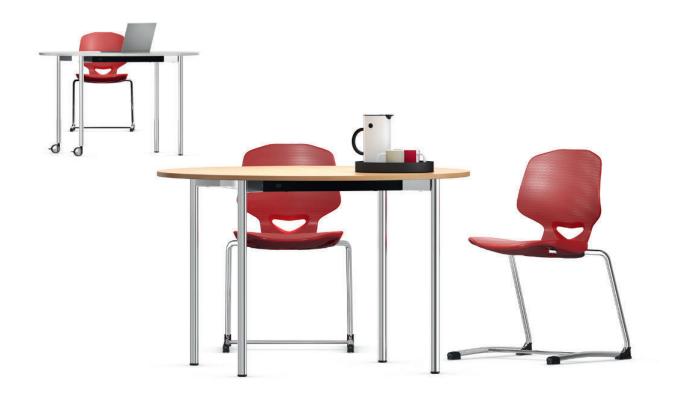

## **Cross-R**

## Individual round table with round tubular legs.

Frame consisting of a welded, set-back rectangular steel edging, powder-coated with black epoxy resin and screwed-on bracket with table legs made from round tubular steel, powder-coated with coloured epoxy resin or chrome-plated. Table with levelling screws, glide elements for hard or soft floorings or universal glide elements, or with 2 or 4 lockable castors. Table height 74 cm and 7 other heights.

Table top made from 19-mm melamine resin-coated or veneered chipboard with glued plastic or solid wood edge or from highly rigid 13-mm HPL solid board.

The following material groups are available: Frame made of steel: M1,(chrome-plated); Top made of chipboard: L6; HPL-top: L4; Top veneered: F1.