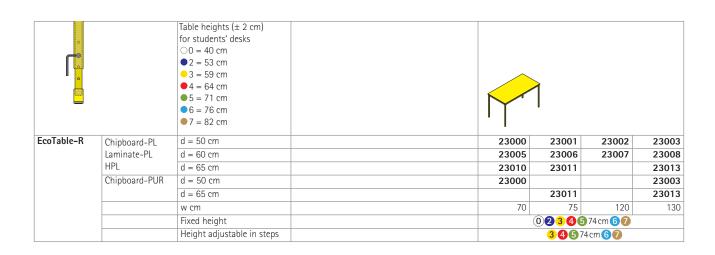

Table in 8 fixed heights, with 5-position Allen-key height adjustment.

Table top made from 19-mm or 25-mm melamine resin-coated or laminate-coated chipboard with glued plastic edge or highly rigid moulded PUR edge. In some cases also with rigid 13-mm HPL top. All models available with angled or curved (radius = 25 mm) corners.

The following material groups are available: Frame made of steel: M1; Top made of chipboard: L6; Top made of chipboard with PUR edge: L2; HPL-top: L4; Chipboard with laminate: L2.

Further products on this page: JUMPER Air Active.