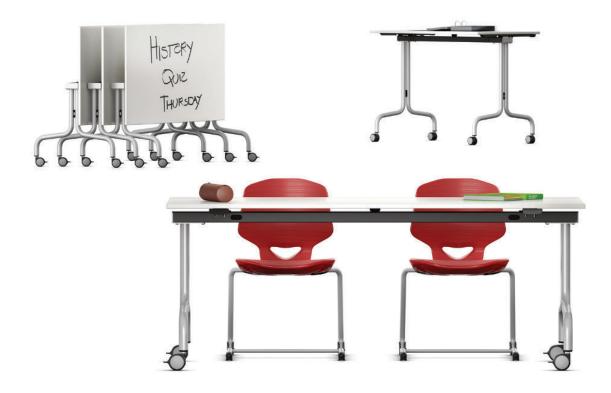

## Standing and sitting table with round tube frame and folding top.

Construction of a centrally placed black tubular steel traverse with an articulated console. Folding release can be triggered with a two-hand safety operation under the table top. With a fitting to secure the top in horizontal and vertical position and optionally with a table connector.

Table in 4 fixed sitting heights or 2 standing heights according. Optionally height-adjustable.

Table top made of melamine resin, laminate or veneer-coated chipboard or HPL solid core board. Chipboard with plastic or solid wood edges and partly with rounded PUR edges (see table). The corners are angular or optionally rounded.

Frame consisting of two bent, powder-coated or chrome-plated steel tubes. Frame with lockable castors.

Function. When the top is folded up, any number of tables can be pushed together to optimise space.

Note. PUR edges are extremely resistant, but may show colour changes over time.

The following material groups are available: Frame made of steel: M1; Top made of chipboard: L6; Top made of chipboard with PUR edge: L2; Top made of chipboard, HPL: L4; Top veneered: F1; Chipboard with laminate: L2, (white writable).