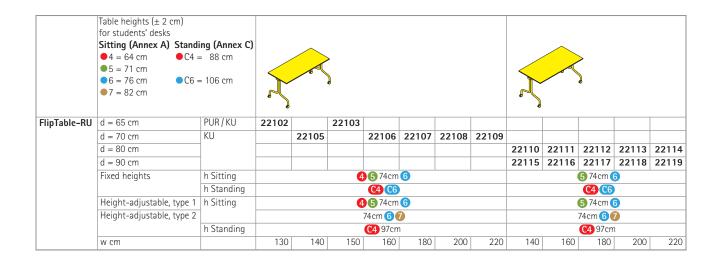

Table in 4 fixed sitting heights or 2 standing heights according. Optionally height-adjustable.

Table top made of melamine resin, laminate or veneer-coated chipboard or HPL solid core board. Chipboard with plastic or solid wood edges and partly with rounded PUR edges (see table). The corners are angular or optionally rounded.