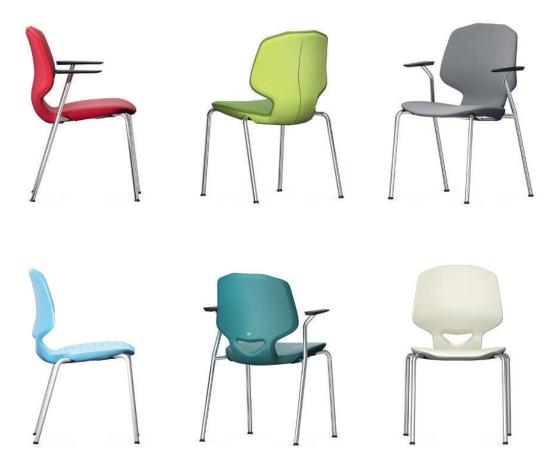

## JUMPER Air Four Four-legged office chair.

Frame made from curved, powder-coated or chromium-plated circular steel tube. The chair and armrest chair are stackable (see table).

Seat shell made from double-walled, structured polypropylene (Air) for comfortable seating with air cushion effect. The shell is manufactured with a hidden seat fixing and is available in the sizes L and XL. Optionally available with upholstered seat or all-round upholstery consisting of plastic core with taut fabric cover.

Equipment and options. With glide elements for hard or soft floorings or with 2C universal glide elements depending on model.

Accessories. Stacking trolley model 31198 for 1 stack of chairs.

The following material groups are available: Frame made of steel tube: M1,(chrome-plated); Seat and backrest: C4,(white); Fabric cover: S40,46,51,52,64,74,78,79,80,82.

|                 | Upholstery:<br>Seat 15 mm.<br>Backrest 10 mm. |             |             | A           | A           |             |             |
|-----------------|-----------------------------------------------|-------------|-------------|-------------|-------------|-------------|-------------|
| JUMPER Air Four |                                               | 33310       | 33312       | 33313       | 33315       | 33316       | 33317       |
|                 | Seat w·h·d                                    | 470-460-460 | 485-475-460 | 470-460-460 | 485-475-460 | 440-460-425 | 455-475-425 |
|                 | Total w·h·d                                   | 538-838-566 | 538-845-571 | 615-838-566 | 615-845-571 | 512.80      | 9-529       |
|                 | Armrest h                                     |             |             | 654         |             |             |             |
|                 | Seat shell                                    | XL          |             |             |             | Ĺ           |             |
|                 | Stacking height                               | 5           |             | 3           |             | 5           |             |