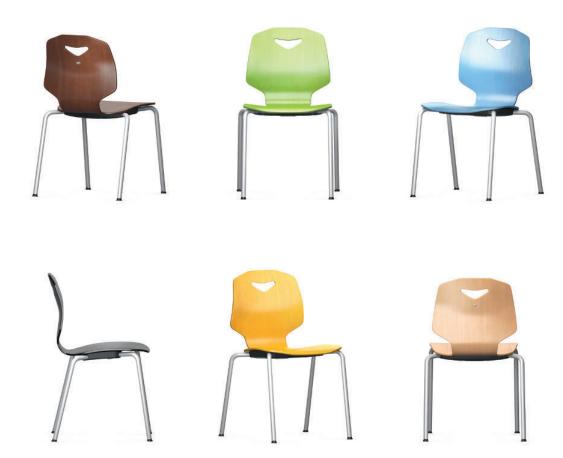

## JUMPER Ply Four Four-legged chair for students.

Frame made from curved, powder-coated or chromium-plated circular steel tube. The chair is stackable (see table). Chair in 6 fixed heights.

Seat shell made from plywood (Ply) with anti-slip paint, concealed seat fixing and grip hole.

Equipment and options. Glide elements for hard and soft floors or 2C universal glide elements.

Accessories. Stacking trolley model 31198 for 1 stack of chairs (Size 6).

The following material groups are available: Frame made of steel tube: M1,(chrome-plated); Seat and backrest: H1.