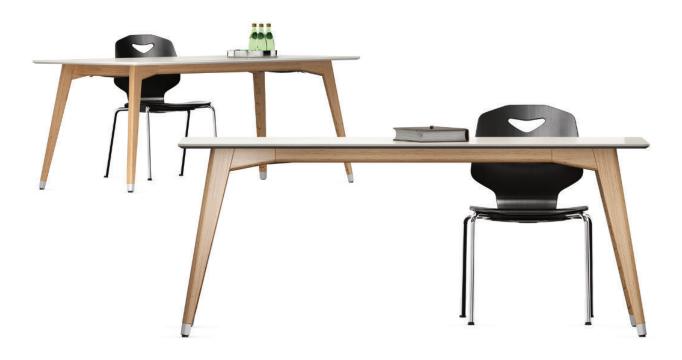

## JustBe Rectangular table.

Frame consisting of slightly oblique, drop-shaped tapering legs with all-round edging, each made from veneered construction beech laminate with a matte wax/oil surface. Tables with levelling screws and felt or plastic glide elements. Table top made from melamine resin or veneer-coated chipboard with glued plastic or wood edge or from melamine resin or veneer-coated MDF board with an all-round 30-degree chamfer. Rectangular table top with rounded corners. Electrical connection (optional) via the table edge. Cables are stored in a textile cable tray that is held in place between the frame edges.

The following material groups are available: Frame made of Construction beech: H(natural); Top made of MDF or chipboardl: L(white, terra grey); Top made of chipboard or MDF veneered: F(Walnut). Further products on this page: JUMPER Ply Four.