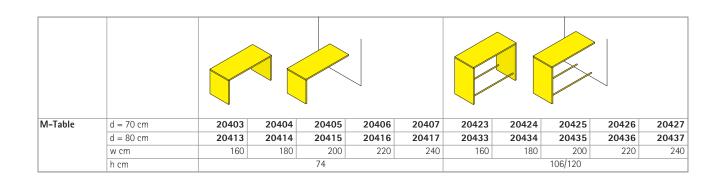

Table height in 74 cm for sitting, in 106 cm for high sitting or 120 cm as standing table.

Electrification optional with metal cable outlet, built-in socket or a module for wireless charging of smartphones. In the centre of the table in a maximum of 3 possible positions.