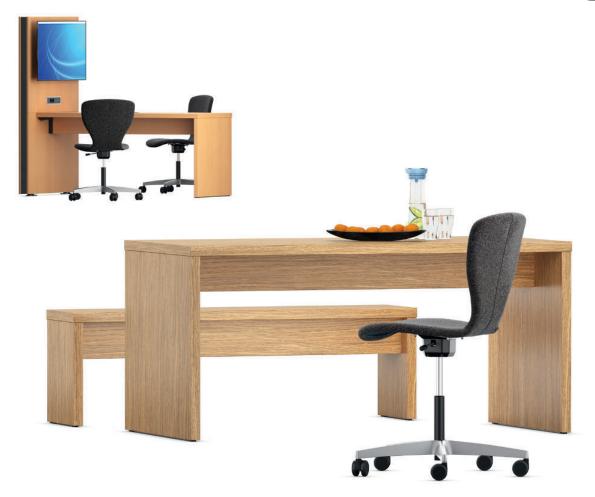

## **M-Table**

## Cheek table in standing and sitting height.

Construction of two side-panel elements, a tabletop and a stable, centrally positioned double crosspiece, each made of laminate- or veneer-coated chipboard. Additional steel connecting fittings for increased stability. Both sides with glides. As a standing table, with two additional tubular steel footrests as standard.

**Installation.** Free-standing or wall-mounted or in combination with the M-Panel as a meeting point. For use in corridors or assembly halls, or in rooms with high security requirements, also with floor mounting.