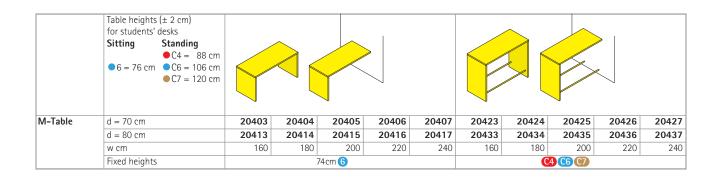

Table in 2 seat heights and 3 standing heights.

Electrification optionally with metal cable outlet, built-in socket or a module for wireless charging of smartphones. In the centre of the table in a maximum of 3 possible positions.