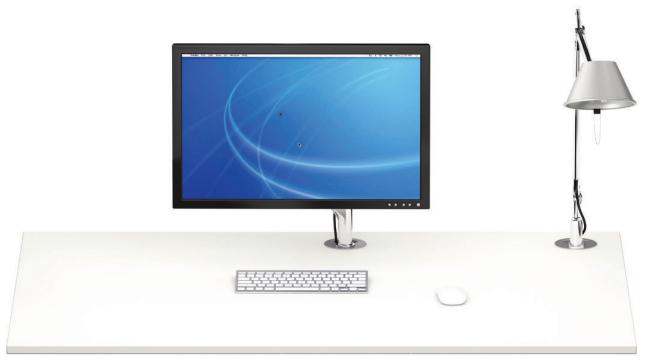

Para.Mi LED: Desk lamp, aluminum white or black.

Tolomeo Mini LED: Desk lamp, aluminum-anodized.

Flo: Monitor bracket for mounting to cable outlets with aluminum insert. Can be moved in 3 dimensions without gas-filled spring. With integrated cable management in the monitor arm and VESA connection 75/100. In white, black and silver. Flo Plus Duo: Monitor bracket like model Flo but for two parallel-mounted monitors (max 2 x 24"). In white.

M2.1: Monitor bracket for mounting to cable outlets with aluminum insert. Can be moved in 3 dimensions without gas-filled spring. With integrated cable management in the monitor arm. Polished aluminum or in black with ball joint and VESA connection 75/100.