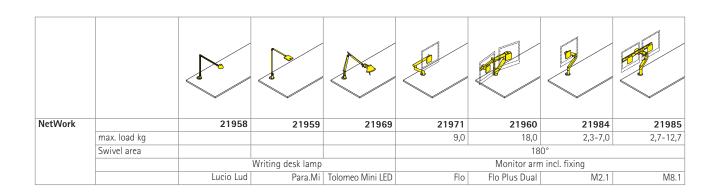

## Accessories for electrification: Lucio Lud, Para.Mi, Tolomeo, Flo, Flo Plus Dual, M2.1, M8.1.

Lucio Lud: Infinitely dimmable LED desk lamp, neutral white light colour. Housing made of plastic, umbra grey. Anodised aluminium frame. Attachment to cable outlet.

Para.Mi LED: Desk lamp, aluminum white or black.

Tolomeo Mini LED: Desk lamp, aluminum-anodized.

Flo: Monitor bracket for mounting to cable outlets with aluminum insert. Can be moved in 3 dimensions without gas-filled spring. With integrated cable management in the monitor arm and VESA connection 75/100. In white, black and silver. Flo Plus Duo: Monitor bracket like model Flo but for two parallel-mounted monitors (max 2 x 24"). In white.

M2.1: Monitor bracket for mounting to cable outlets with aluminum insert. Can be moved in 3 dimensions without gas-filled spring. With integrated cable management in the monitor arm. Polished aluminum or in black with ball joint and VESA connection 75/100.

M8.1: Monitor bracket like model M2.1 but for two parallel-mounted monitors (max 2 x 27").