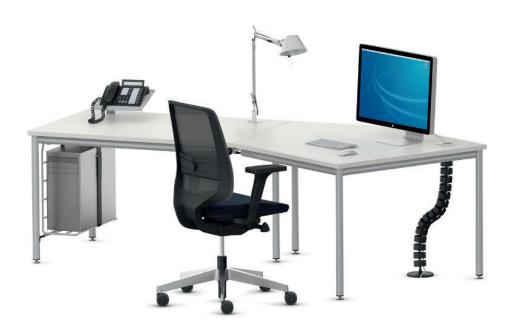

## NetWork Basic table (Terminal and corner table W=80).

Constructed of four-sided, half-oval shaped top frame and round legs, both of powder-coated or chrome-plated steel tube. Functional gap between table top and supporting frame accepts accessories and adapters for the linking of further tables and tops.

Electrification is available through a grid cable basket which is hinged on both sides or clip-on plastic modules. The cable outlets are holes with plastic or aluminium inserts.

Table heights are fixed or adjustable in either steps or continuously with a winding handle. Legs fitted with levelling screws. Table top is a melamine-resin laminated, veneered or linoleum covered chipboard with glued-on plastic. Choice of square or round corners. Terminal with angled table top for generous depth at the monitor position.