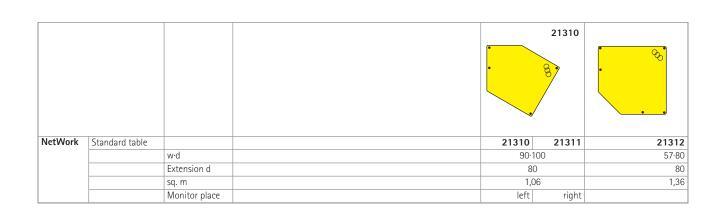

## NetWork Basic table (Terminal and corner table W=80).

Constructed of four-sided, half-oval shaped top frame and round legs, both of powder-coated or chrome-plated steel tube. Functional gap between table top and supporting frame accepts accessories and adapters for the linking of further tables and tops.

Electrification is available through a grid cable basket which is hinged on both sides or clip-on plastic modules. The cable outlets are holes with plastic or aluminium inserts.

Table heights are fixed or adjustable in either steps or continuously with a winding handle. Legs fitted with levelling screws. Table top is a melamine-resin laminated, veneered or linoleum covered chipboard with glued-on plastic. Choice of square or round corners. Terminal with angled table top for generous depth at the monitor position.