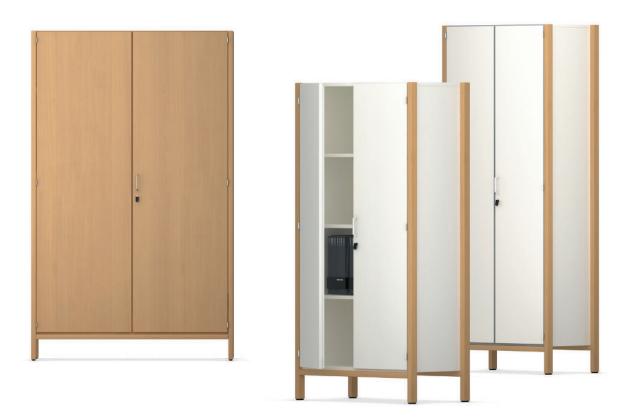

## **Cupboard with wing door.**

Construction consisting of glued carcasses with square legs or corner posts of solid wood with a beech veneer coating. Additionally with a solid cross-post on the base and optionally with a cover top.

Carcass made of melamine-resin-coated chipboard with glued-on plastic edge. Partially with glued centre walls for dividing the carcasses. With grid holes (25 mm) for shelf inserts.

Front with 1 double wing door or if centre wall is flush with carcass with 2 single wing doors to be opened separately. Optionally with cylinder or turning-knob locks.

Bow handles made from steel, wood or plastic, inset-type handles made from plastic and olive handles made from steel. Interior equipment with shelf inserts.

The following material groups are available: Frame made of wood: H(natural); Front made of chipboard: L5,(orange, light blue, light green); Body and bases made of chipboard: L5.