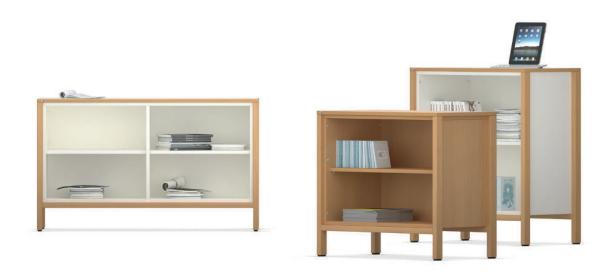

## Profil-800

## Half-cupboard with shelf compartment.

Construction consisting of glued carcasses with square legs or corner posts of solid wood with a beech veneer coating. Additionally with a solid cross-post on the base and optionally with a cover top.

Carcass made of melamine-resin-coated chipboard with glued-on plastic edge. Partially with glued centre walls for dividing the carcasses. With grid holes (25 mm) for shelf inserts.

Interior equipment with shelf inserts.