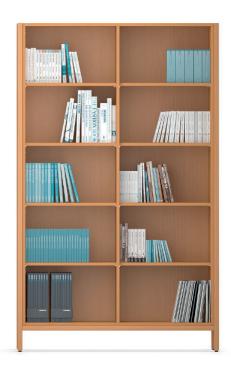

## Profil-800 Cupboard with shelf compartment.

**Construction** consisting of glued carcasses with square legs or corner posts of solid wood with a beech veneer coating. Additionally with a solid cross-post on the base and optionally with a cover top.

**Carcass** made of melamine-resin-coated chipboard with glued-on plastic edge. Partially with glued centre walls for dividing the carcasses. With grid holes (25 mm) for shelf inserts.

Interior equipment with shelf inserts.