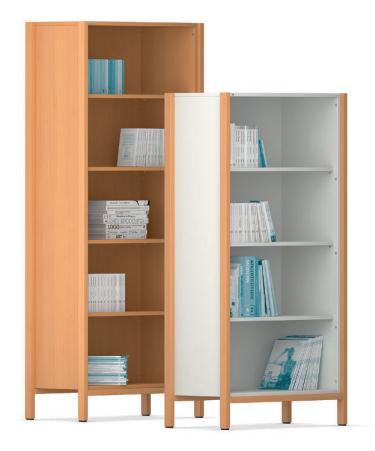

## Profil-800 Cupboard with shelf compartment.

**Construction** consisting of glued carcasses with square legs or corner posts of solid wood with a beech veneer coating. Additionally with a solid cross-post on the base and optionally with a cover top.

**Carcass** made of melamine-resin-coated chipboard with glued-on plastic edge. Partially with glued centre walls for dividing the carcasses. With grid holes (25 mm) for shelf inserts.

Interior equipment with shelf inserts.