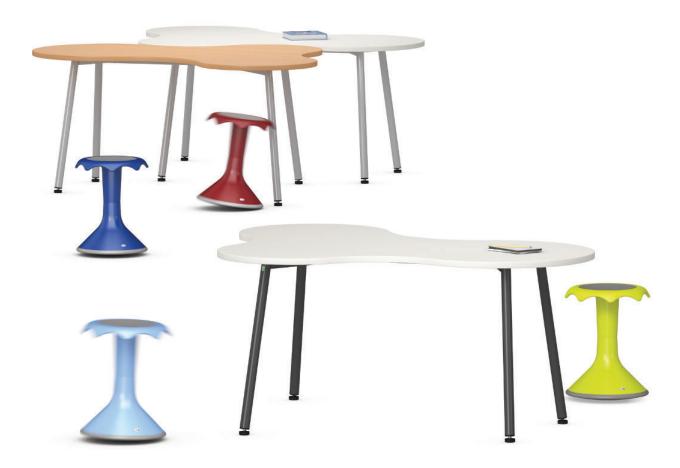

## **Puzzle**

## Freely-shaped table for school.

Frame consisting of welded round steel-tube legs and a rectangular steel-tube frame. All steel parts are powder-coated. Single table with floor-level adjustment screws.

Table in 6 fixed heights.

Table top made of melamine-resin-coated chipboard with glued-on plastic or beech edge.
The following material groups are available: Frame made of steel tube: M1; Top made of chipboard: L6.
Further products on this page: Hokki.

|        | Table heights (± 2 cm) for students' desks  2 = 53 cm 3 = 59 cm 4 = 64 cm 5 = 71 cm 6 = 76 cm 7 = 82 cm |  |  | FIR     |
|--------|---------------------------------------------------------------------------------------------------------|--|--|---------|
| Puzzle |                                                                                                         |  |  | 01470   |
|        | w·d cm                                                                                                  |  |  | 165-114 |
|        | Fixed height                                                                                            |  |  | 234567  |