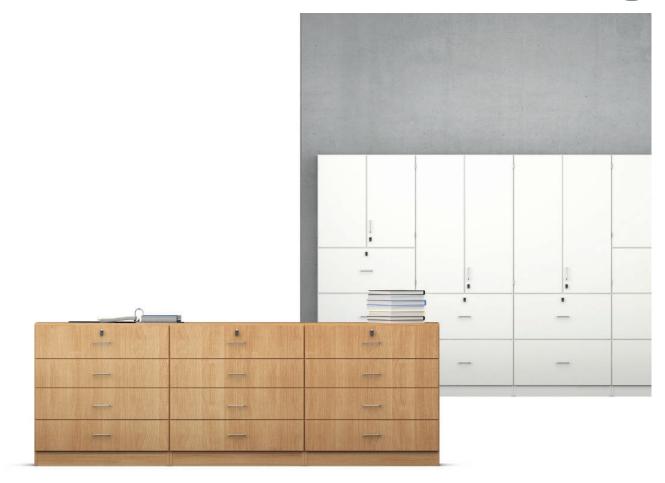

## Serie 800 Filing cabinets, 80 to 120 cm wide.

Element cabinet (for details, see table) in the height units 2, 3, 5 and 6 FH.

Type: Filing or combination filing cabinet. From 5 FH with a fixed construction base for vertical carcass division. Front consisting of a row of drawers. For 5 and 6 FH with additional storage space behind double-wing doors. Each with bow-type handles, inset-type handles or knob handles.

Locking system optionally with cylinder or turnknob locks.

Interior equipment consisting of suspension-file or wide drawers and adjustable shelf inserts behind the door fronts. Erection: Models from a height of 197 cm or models with drawers and/or pullouts (DGUV Regel 108-007) must be secured to the wall or floor.