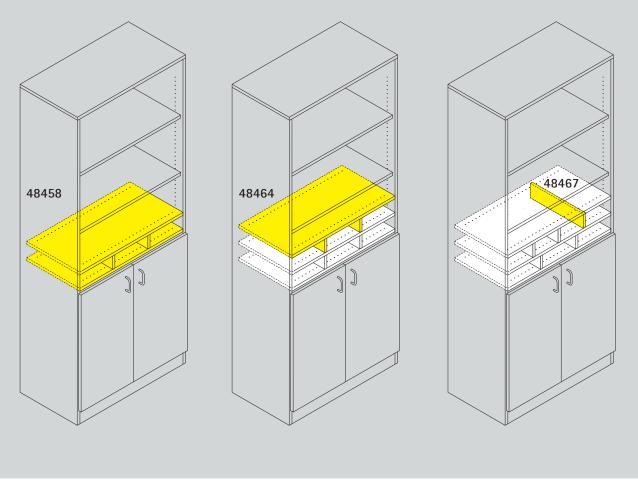

## Serie 800 Form compartments.

Form-compartment basic elements consist of two adjustable shelf inserts with adjustable dividers. They are made of chipboard with glued-on plastic edges. All dividers are adjustable with a hole spacing of 25 mm.

Form-compartment add-on elements consist of an adjustable shelf insert with adjustable dividers and are fitted on basic elements.

The following material groups are available: Bases made of chipboard: L6.

|            | * Body dimensions      |            |       |       |       |       |       |        |       |       |       |       |       |              |
|------------|------------------------|------------|-------|-------|-------|-------|-------|--------|-------|-------|-------|-------|-------|--------------|
|            |                        |            |       |       |       |       |       |        |       |       |       |       |       | $\checkmark$ |
| Serie 800  | * W                    | 40         | 50    | 60    | 80    | 100   | 120   | 40     | 50    | 60    | 80    | 100   | 120   |              |
| Profil 800 | Number of compartments | 2          | 2     | 2     | 3     | 4     | 5     | 2      | 2     | 2     | 3     | 4     | 5     |              |
|            | inner dimensions min   | 16,9       | 21,9  | 26,9  | 24,0  | 21,9  | 21,5  | 16,9   | 21,9  | 26,9  | 24,0  | 21,9  | 21,5  |              |
| *D=42,5    |                        | 48455      | 48456 | 48457 | 48458 | 48459 | 48460 | 48461  | 48462 | 48463 | 48464 | 48465 | 48466 | 48467        |
|            |                        | Basic unit |       |       |       |       |       | Add-on |       |       |       |       |       | Partition    |