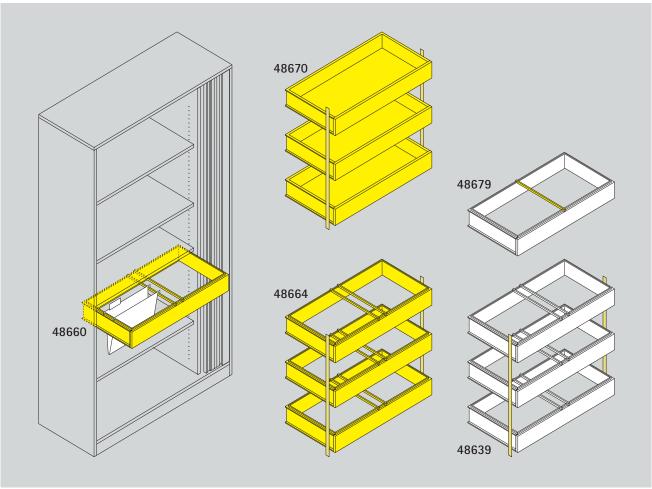

## Suspension filing and wide drawers for roller shutter cabinets.

Suspension filing frames are available in black, powder-coated sheet steel with a rolling bearing-mounted telescopic guide with over-extension, as well as self-closing mechanism on both sides and damping. The suspension filing frame can bear a maximum load of 50 kg and 2 or 3 units can be combined on top of one another. They can be secured using a pull-out lock. The grid height for installation is 35 cm.

Wide drawers with function and design corresponding to those of the suspension filing capacity for the accommodation of further accessories such as partitions or dividers as well as adjustable suspension frames.

|           | * Body dimensions    |               |           |       |             |           |       |          |                         |         |
|-----------|----------------------|---------------|-----------|-------|-------------|-----------|-------|----------|-------------------------|---------|
| Serie 800 | * W                  | 100           | 160       | 120   | 100         | 160       | 120   |          |                         |         |
|           |                      |               | wide com- |       |             | wide com- |       |          |                         |         |
|           |                      |               | partment  |       |             | partment  |       |          |                         |         |
|           | DIN A4: per pull-out | 2             | 2         | 3     |             |           |       |          |                         |         |
| *D=42,5   | 1 pull-out           | 48660         |           | 48661 | 48666       |           | 48667 |          |                         |         |
|           | 2 pull-outs          | 48662         |           | 48663 | 48668       |           | 48669 | 48638    | 48679                   | 48672   |
|           | 3 pull-outs          | 48664         |           | 48665 | 48670       |           | 48671 | 48639    |                         |         |
|           |                      | Hanging frame |           |       | Wide drawer |           |       | End stop | Intermediate<br>divider | Divider |