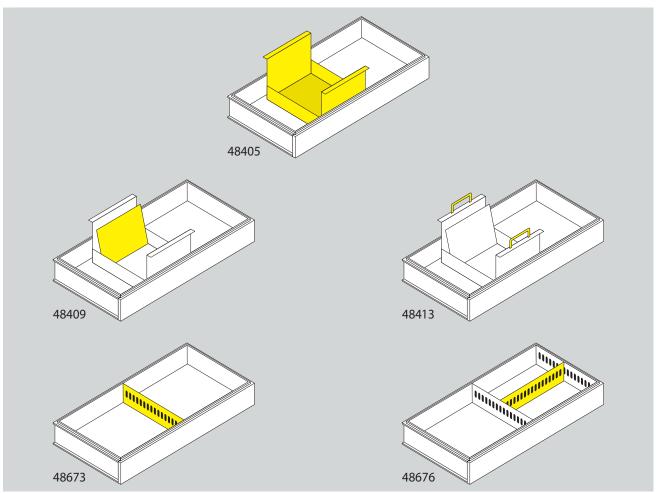

## Accessories for filing cabinets and drawers.

Partitions made of sheet steel for drawers facilitate division into further longitudinal compartments. Partitions have, like the all-round casing, further notches for integrating dividers.

**Dividers** and **file-card boxes** made of sheet steel and adapted in their dimensions to the grid of the drawers and the DIN A row. Steel bow handles are available to facilitate the removal of the file-card boxes.

Swing supports made of sheet steel can be inserted in file-card boxes.