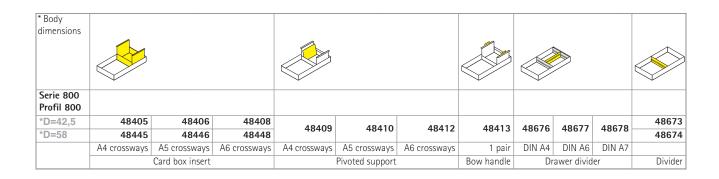

## Accessories for filing cabinets and drawers.

Partitions made of sheet steel for drawers facilitate division into further longitudinal compartments. Partitions have, like the all-round casing, further notches for integrating dividers.

**Dividers** and **file-card boxes** made of sheet steel and adapted in their dimensions to the grid of the drawers and the DIN A row. Steel bow handles are available to facilitate the removal of the file-card boxes.

Swing supports made of sheet steel can be inserted in file-card boxes.