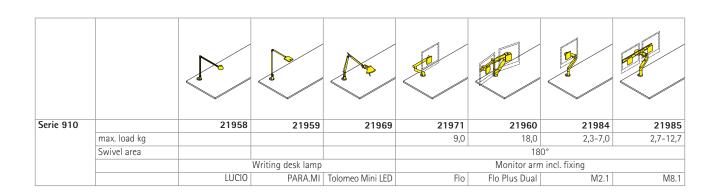

## Serie 910-De, Serie 910-Dm Accessories for electrification: LUCIO, PARA.MI, Tolomeo, Flo, Flo Plus Dual, M2.1, M8.1.

**LUCIO:** Infinitely dimmable LED desk lamp, neutral white light colour. Housing made of plastic, umbra grey. Anodised aluminium frame. Attachment to cable outlet.

PARA.MI: LED Desk lamp, aluminum white or black.

Tolomeo Mini: LED Desk lamp, aluminum-anodized.

Flo: Monitor bracket for mounting to cable outlets with aluminum insert. Can be moved in 3 dimensions without gas-filled spring. With integrated cable management in the monitor arm and VESA connection 75/100. In white, black and silver. Flo Plus Duo: Monitor bracket like model Flo but for two parallel-mounted monitors (max 2 x 24"). In white.

M2.1: Monitor bracket for mounting to cable outlets with aluminum insert. Can be moved in 3 dimensions without gas-filled spring. With integrated cable management in the monitor arm. Polished aluminum or in black with ball joint and VESA connection 75/100.

M8.1: Monitor bracket like model M2.1 but for two parallel-mounted monitors (max 2 x 27").