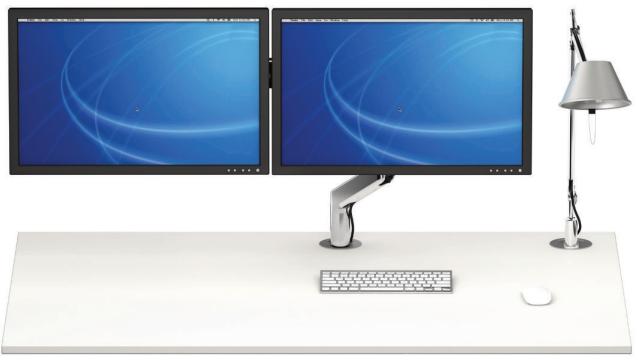

PARA.MI: LED Desk lamp, aluminum white or black.

Tolomeo Mini: LED Desk lamp, aluminum-anodized.

Flo: Monitor bracket for mounting to cable outlets with aluminum insert. Can be moved in 3 dimensions without gas-filled spring. With integrated cable management in the monitor arm and VESA connection 75/100. In white, black and silver. Flo Plus Duo: Monitor bracket like model Flo but for two parallel-mounted monitors (max 2 x 24"). In white.