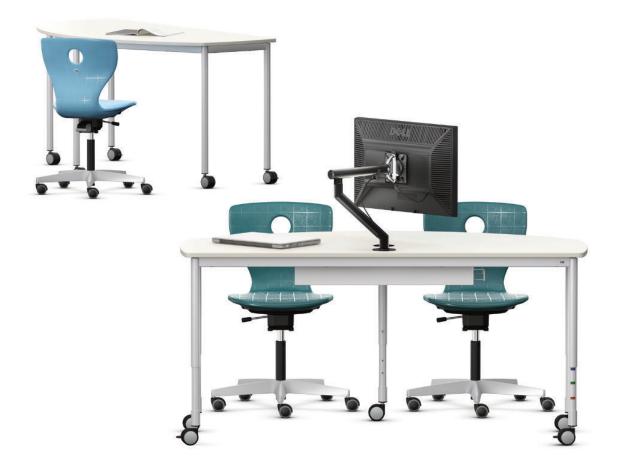

## Shift+ Base Semi-circular tables.

Frame made from welded round tubular steel legs with 5-cornered all-round rectangular tubular steel top frame, all powder-coated. Some models have tube-in-tube Allen-key height adjustment (see table). Tables with five plastic, felt or 2C universal glide elements or with five castors, two of which are lockable.

Table in 7 fixed heights or with 5-position Allen-key height adjustment.

**Table top** made from melamine resin or laminate-coated chipboard with glued plastic edge or high-strength solid HPL top. The corners have 25 mm rounding.

Equipment (01443): With a cable outlet (back) and a lockable, foldable metal cable tray.

Options (01443): With cable clamp, built-in socket, 5-way socket and convenient monitor arm.

The following material groups are available: Frame made of steel: M1; Top made of chipboard: L4; HPL-top: L4; Chipboard with laminate: L2,(white writable).