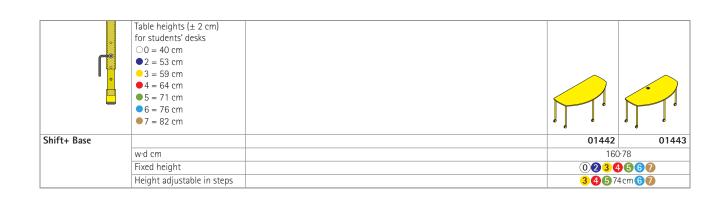

## Shift+ Base Semi-circular tables.

Frame made from welded round tubular steel legs with 5-cornered all-round rectangular tubular steel top frame, all powder-coated. Some models have tube-in-tube Allen-key height adjustment (see table). Tables with five plastic, felt or 2C universal glide elements or with five castors, two of which are lockable.

Table in 7 fixed heights or with 5-position Allen-key height adjustment.

**Table top** made from melamine resin or laminate-coated chipboard with glued plastic edge or high-strength solid HPL top. The corners have 25 mm rounding.