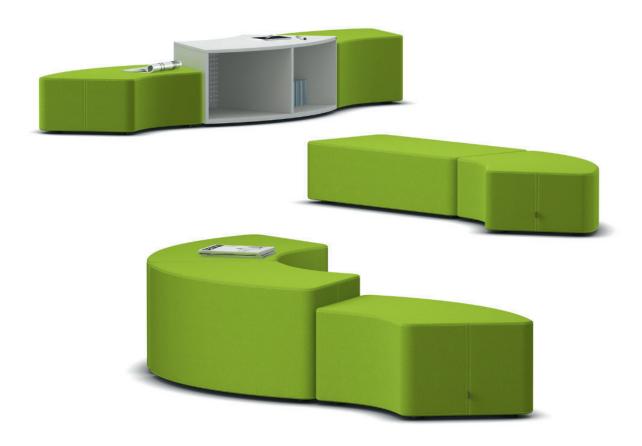

## Shift+ Landscape Soft seating elements.

Upholstered-element system consisting of carcass and seating elements.

Seating elements are linear or curved stools. Individual elements can be combined to form complete landscapes. Elements consisting of a floor plate with plastic or felt glide elements and a cushion of foam with leatherette cover.

Function: Curved Landscape seating and cabinet elements can be combined linearly and, thanks to the matched inner and outer radii, back to back to create circular and serpentine seating/cabinet landscapes.