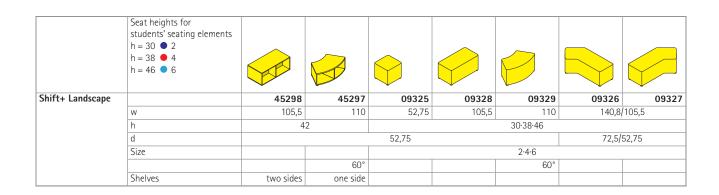

Upholstered-element in 3 fixed heights.

Carcass of melamine-resin-coated chipboards with glued-on plastic edge. With glued centre wall for partitioning the carcass. With rows of holes (25 mm) for adjustable shelf inserts and a perforated-plate back panel.

Function: Curved Landscape seating and cabinet elements can be combined linearly and, thanks to the matched inner and outer radii, back to back to create circular and serpentine seating/cabinet landscapes.