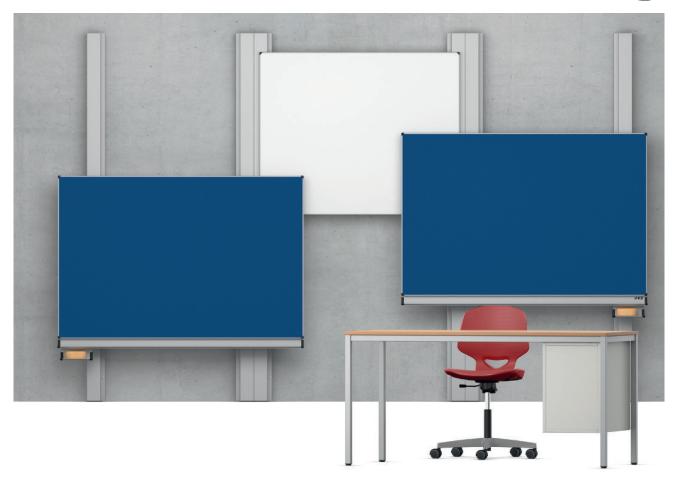

## TopPilon-Tridacta Pylon board with two writing and one projection surface.

Two pairs of pylons (pair of uprights) made from extruded aluminium profiles with natural anodized finish. Counterweights made from steel or plastic, lightweight, low-noise and maintenance-free, travelling in the uprights. The board surface can be moved vertically and horizontally in front of the pylons. See table for maximum pylon height.

Installation. Wall mounting.

Board surfaces made from steel sheet, held in frame without screws, with rounded aluminium profiles and safety corners. Wiper holder and chalk strip on the board surfaces (F1, F2) made from aluminium with natural anodized finish and with side safety caps.

Centre, wall-mounted projection surface. Surface can be tilted to any position, held in frame without screws, with rounded aluminium profiles and safety corners.

The following material groups are available to choose from: Pylon made of aluminium: M(anodisé); Writing surface made of steel: E1; Projection surface: E(matt white).