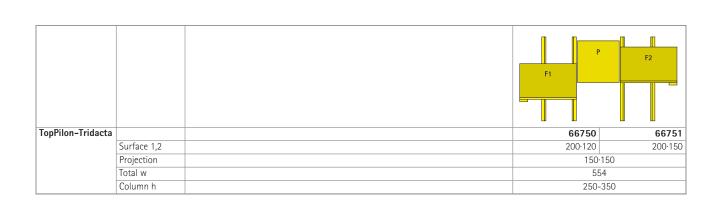

## TopPilon-Tridacta Pylon board with two writing and one projection surface.

Two pairs of pylons (pair of uprights) made from extruded aluminium profiles with natural anodized finish. Counterweights made from steel or plastic, lightweight, low-noise and maintenance-free, travelling in the uprights. The board surface can be moved vertically and horizontally in front of the pylons. See table for maximum pylon height.

Installation. Wall mounting.

Board surfaces made from steel sheet, held in frame without screws, with rounded aluminium profiles and safety corners. Wiper holder and chalk strip on the board surfaces (F1, F2) made from aluminium with natural anodized finish and with side safety caps.

Centre, wall-mounted projection surface. Surface can be tilted to any position, held in frame without screws, with rounded aluminium profiles and safety corners.

The following material groups are available to choose from: Pylon made of aluminium: M(anodisé); Writing surface made of steel: E1; Projection surface: E(matt white).