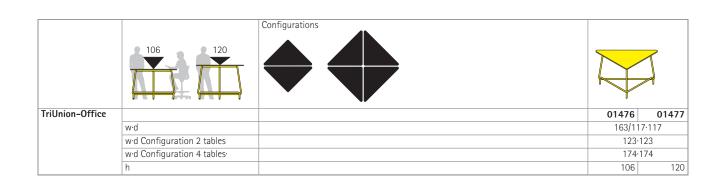

Table height of 106 cm for raised sitting or 120 cm as stand-at table.

Table top (right-angle triangle with two equal sides) made from melamine-resin coated chipboard with glued plastic edge or highly compacted tops (HPL). All table tops with rounded corners.

Function: Many combinations possible to form rows or group workspaces. Optionally with table connectors.

The following material groups are available: Frame made of steel tube: M1,(chrome-plated); Top made of chipboard: L4; Top made of linoleum: L8; Top veneered: F1; HPL-top: L4.