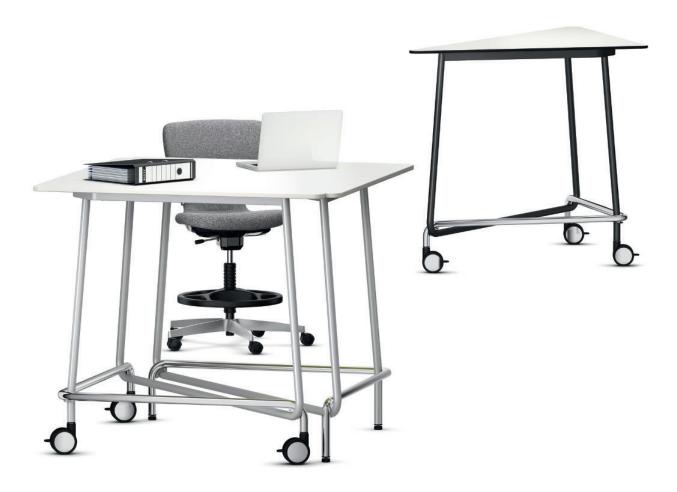

## TriUnion Office stand-at table.

Frame made from welded, screwed, round tubular steel legs with rectangular tubular steel top frame and foot support. All powder-coated. Optionally available with chrome-plated foot support ans plastic kick protection. Table with castors or glide elements for hard or soft floorings.

Table height of 106 cm for raised sitting or 120 cm as stand-at table.

Table top (right-angle triangle with two equal sides) made from melamine-resin coated chipboard with glued plastic edge or highly compacted tops (HPL). All table tops with rounded corners.

Function: Many combinations possible to form rows or group workspaces. Optionally with table connectors.

The following material groups are available: Frame made of steel tube: M1,(chrome-plated); Top made of chipboard: L4; Top made of linoleum: L8; Top veneered: F1; HPL-top: L4.