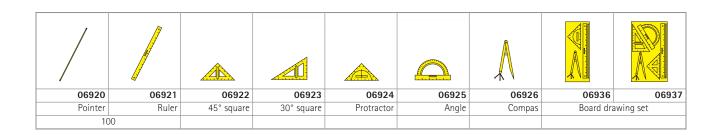

## **Drawing equipment.**

Pointer, ruler (with graduations), 45° square, 30° square, protractor, angle and compass.

Drawing equipment Set (6936). Unbreakable plastic storage case, for separate wall attachment. 4 plastic parts consisting of: pointer (6920), ruler (6921), protractor (6924), compass (6926).

Drawing equipment Set (6937). Unbreakable plastic storage case, for separate wall attachment. 6 plastic parts consisting of: pointer, glass-fibre (6920), ruler (6921), 45° square (6922), 30° square (6923), angle (6925), compass (6926).