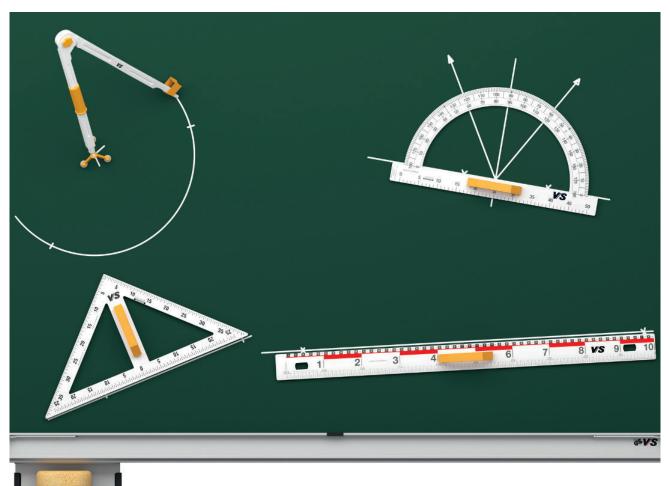

## **Drawing equipment.**

Pointer, ruler (with graduations), 45° square, 30° square, protractor, angle and compass.

Drawing equipment Set (6936). Unbreakable plastic storage case, for separate wall attachment. 4 plastic parts consisting of: pointer (6920), ruler (6921), protractor (6924), compass (6926).

Drawing equipment Set (6937). Unbreakable plastic storage case, for separate wall attachment. 6 plastic parts consisting of: pointer, glass-fibre (6920), ruler (6921), 45° square (6922), 30° square (6923), angle (6925), compass (6926).