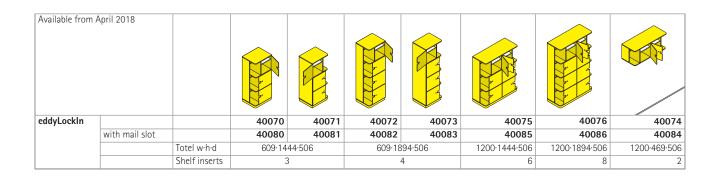

## eddy-Lockin Locker for eddy-toolbag.

Special cabinet available in height units 3 and 4.

Type: Cabinet with small compartments and eddy compartments arranged in pairs. With fixed construction shelf for the vertical subdivision of the body in units of 1 HU. Optimized for the storage of the eddy toolbag. eddy compartments with business card holder and finished back.

Front consisting of wing or double wing doors opening to the left and/or right in 1 HU without handles. Optionally available with mail slot.

Base made from sheet steel.

Locking system optionally available with cylinder locks or combination locks with fixed or freely definable code. Installation: Models of height 197 cm or more must be fixed to the wall or floor (German Social Accident Insurance regulation 108-007).

The following material groups are available: Body and bases made of chipboard: L6; Front made of HPL-top: L3.