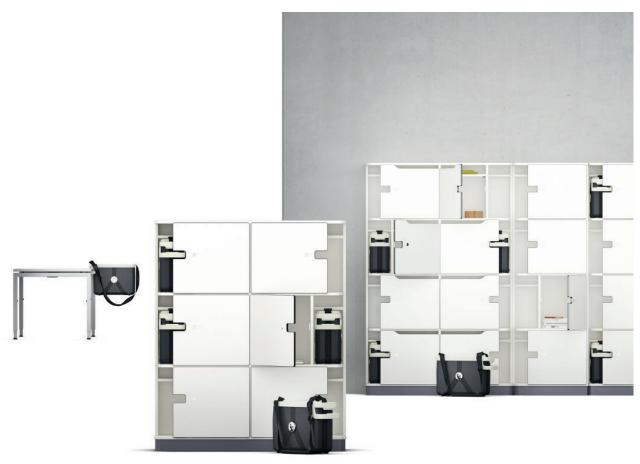

## eddy-Lockin Locker for eddy-toolbag.

Special cabinet available in height units 3 and 4.

Type: Cabinet with small compartments and eddy compartments arranged in pairs. With fixed construction shelf for the vertical subdivision of the body in units of 1 HU. Optimized for the storage of the eddy toolbag. eddy compartments with business card holder and finished back.

Front consisting of wing or double wing doors opening to the left and/or right in 1 HU without handles. Optionally available with mail slot.

Base made from sheet steel.

Locking system optionally available with cylinder locks or combination locks with fixed or freely definable code. Installation: Models of height 197 cm or more must be fixed to the wall or floor (German Social Accident Insurance regulation 108-007).