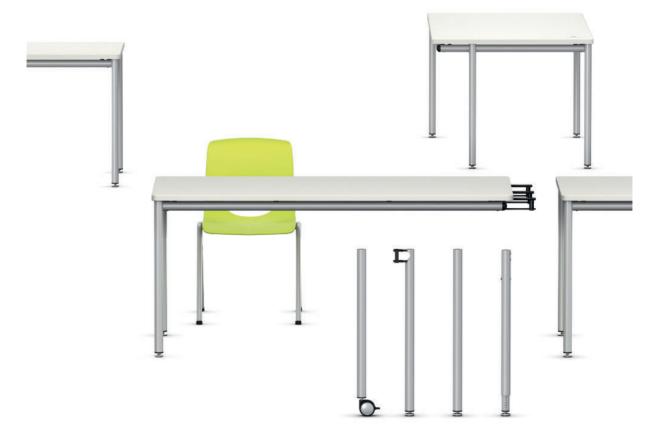

## NetWork Spare part.

**Supporting leg** of round, powder-coated or chrome-plated steel tube. Fitted with an adapter enabling free positioning on the tabletop frame. In fixed heights or adjustable in steps or continuously with a winding handle. Fitted with levelling screws.

Table leg of round, powder-coated or chrome-plated steel tube. For positioning in the corner of the top frame. In fixed heights or adjustable in steps or continuously with a winding handle. Fitted with levelling screws or castors. Corner closer covers the "docking" position in the corner of the top frame after removal of the table legs.

Winding handle for the continuous adjustment of height.

Hexagon key for height adjustment in steps.

The following material groups are available: Frame made of steel tube: M1,(chrome-plated).

Further products on this page: NF-Compass.