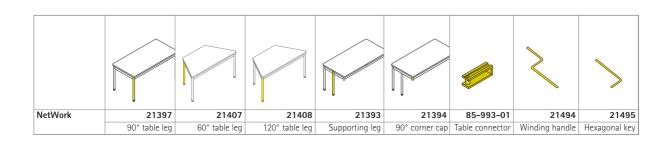

## NetWork Spare part.

**Supporting leg** of round, powder-coated or chrome-plated steel tube. Fitted with an adapter enabling free positioning on the tabletop frame. In fixed heights or adjustable in steps or continuously with a winding handle. Fitted with levelling screws.

Table leg of round, powder-coated or chrome-plated steel tube. For positioning in the corner of the top frame. In fixed heights or adjustable in steps or continuously with a winding handle. Fitted with levelling screws or castors. Corner closer covers the "docking" position in the corner of the top frame after removal of the table legs.

Winding handle for the continuous adjustment of height.

Hexagon key for height adjustment in steps.

The following material groups are available: Frame made of steel tube: M1,(chrome-plated).

Further products on this page: NF-Compass.