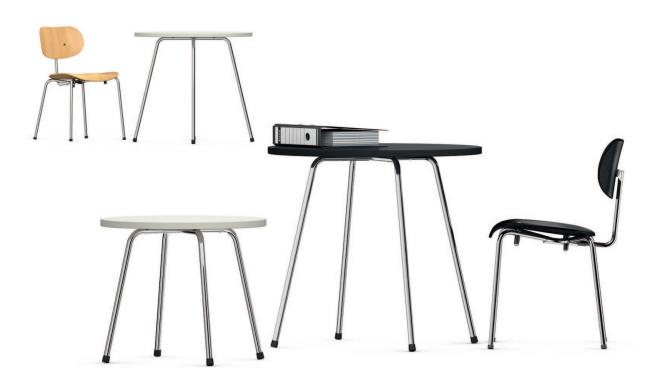

## Egon Eiermann SE 330 Coffee and couch table.

Four-legged frame of welded and chrome-plated round steel tube.

Tabletop made of a laminate-covered or veneer-covered chipboard with matching glued-on plastic or wood edge strip. Features and options. Plastic glides.

Design. Egon Eiermann.

The following material groups are available to choose from: Frame made of steel tube: M(chrome-plated); Top made of LIGNOpal: L7; Top veneered: F3.

Further products on this page: Egon Eiermann SE 68, SE 68 SU.

| Egon Eiermann<br>Collection | SE 330 |   | 09429 | 09430 |
|-----------------------------|--------|---|-------|-------|
| Collection                  |        | Ø | 60    | 80    |
|                             |        | h | 50    | 74    |
|                             |        |   |       |       |