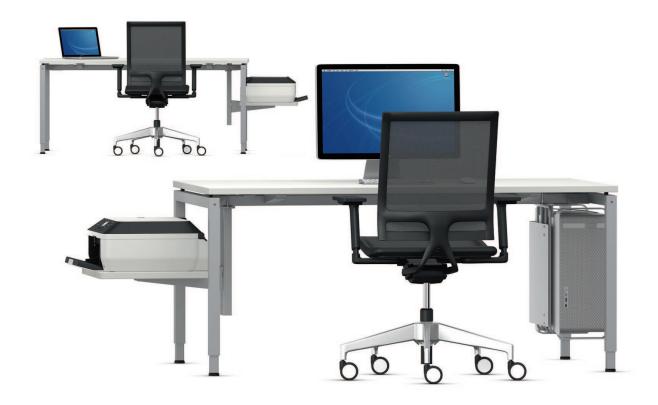

## Serie 901 CPU holder, printer shelf.

CPU holder for installation of a CPU underneath the table top.

Constructed of an L-shaped grid of powder-coated steel wire. The holder is hung onto the cross-member and when only supporting posts are present can be secured either outside or inside the table but in the case of legs only on the inside. The CPU is tied down with a tightening strap. Cables can covered with an additional panel.

Printer shelf for installation of the printer underneath the table top. Constructed of a powder-coated steel tube with a row of slots for hanging shelves. The holder is hung onto the cross-member whereby the shelves are positioned outside the table. The following material groups are available to choose from: Frame made of steel tube: M2; Top made of LIGNOpal-plastic/beech: L6; Top veneered: F1.