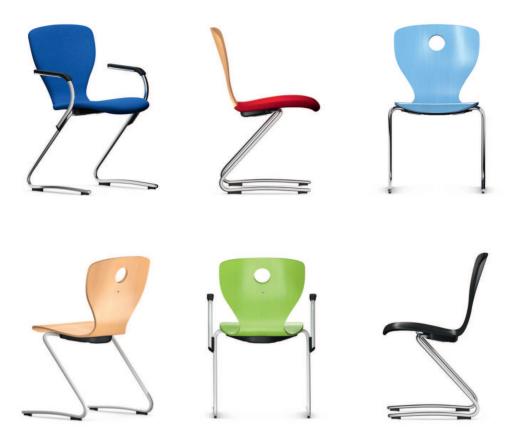

## PantoSwing-VF Forward-flexing cantilever chair.

Frame of one-piece powder-coated or chrome-plated bent round steel tube. Chairs and armchairs are available. Seat shell of beech plywood with anti-slip varnish and visible seat attachments. Optional firm all-round upholstery. Features and options. Glide elements for hard and soft floors or 2K universal glide elements. Optionally with table-edge protection for piggy-back chair mounting.

The following material groups are available to choose from: Frame made of steel tube: M1,(chrome-plated); Seat and backrest: H1; Fabric cover: S40,46,51,52,64,73,74,78,79,80,81.

|            |    | Seat %"     | Optionally with table-edge protection for piggy-back chair mounting. |  |                   |                   |       |                   |                                                             | \$    |
|------------|----|-------------|----------------------------------------------------------------------|--|-------------------|-------------------|-------|-------------------|-------------------------------------------------------------|-------|
| PantoSwing | VF |             |                                                                      |  | 31430             | 31431             | 31432 | 31440             | 31441                                                       | 31442 |
|            |    | Seat w·h·d  |                                                                      |  | 173/4-181/8-173/4 | 173/4:183/4:173/4 |       | 173/4·181/8·173/4 | /4 17 <sup>3</sup> /4·18 <sup>3</sup> /4·17 <sup>3</sup> /4 |       |
|            |    | Total w·h·d |                                                                      |  | 201/2:331/2:211/2 |                   |       | 225/8:331/2:211/2 |                                                             |       |
|            |    | Armrest h   |                                                                      |  |                   |                   |       | 25%               |                                                             |       |