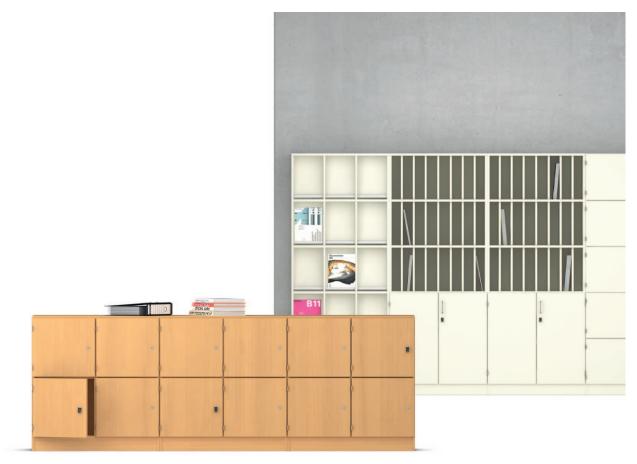

## Mailbox cabinets and locker cabinets, 80 cm wide.

Element cabinet (for details, see table) in the height units 2, 3, 4 and 5 FH.

Type: Small-locker cabinet with a fixed construction base for vertical carcass division into 1 FH and/or 2 FH units. 2FH units with centre partition flush with the carcass or set back (CPsb) in the lower cabinet area for further subdivision.

Front consisting of single-wing doors hung on the left or right in 1 FH without handles or in 2 FH single- or double-wing doors with bow-type handles, inset-type handles or knob handles. Some with open horizontal or vertical mailboxes divided into 2 or 4 slots. Magazine cabinets with flaps opening upwards.

Locking system optionally with cylinder or turnknob locks.

Interior equipment consisting of adjustable shelf inserts for small lockers with 2 height units.

Erection: Models from a height of 197 cm or models with drawers and/or pullouts (DGUV Regel 108-007) must be secured to the wall or floor.